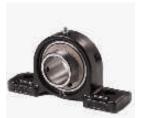

# TIMKEN SOLID SRB COMBATS CLI

14 different primary & secondary sealing options & 6 locking styles

Auxilliary covers, protection from contamination

Solid housed, completely sealed unit and pre-lubricated from factory

Variety of housing styles

Revolvo Split CRB

Dodge Sleeve-Oil / Journal Bearings

SNT / SAF Plummer **Blocks** 

Туре-Е

**Addax Composite Cooling Tower** 

Coupling

Ball Housed Units