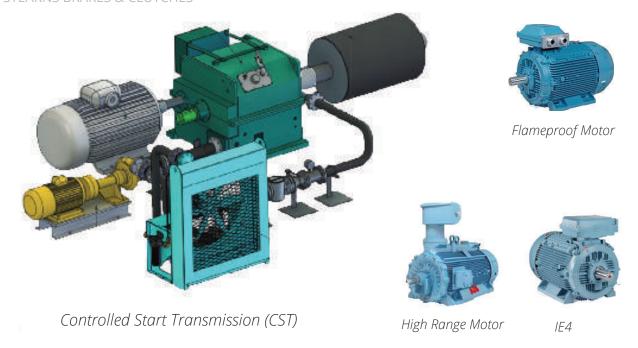

# **GEARBOX, MOTORS, GEARED MOTORS, HOLDBACKS & BRAKES**

**BRANDS:** PHILADELPHIA GEAR, FALK DRIVES, BALDOR MOTORS, POWERBUILD GEARED-MOTORS, STEARNS BRAKES & CLUTCHES