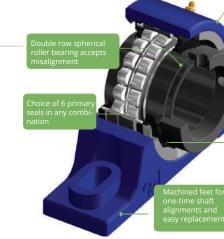

# TIMKEN SOLID SRB COMBATS CLI

14 different primary & secondary sealing options & 6 locking styles

Auxilliary covers, protection from contamination

Solid housed, completely sealed unit and pre-lubricated from factory

Variety of housing styles

Revolvo Split CRB

Dodge Sleeve-Oil / Journal Bearings

SNT / SAF Plummer **Blocks** 

Туре-Е

**Addax Composite Cooling Tower** 

Coupling

Ball Housed Units