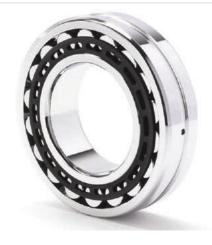

# **Spherical Roller Bearings**

#### Advantages of Timken SRB

- The new Timken EJ innovative cage design is piloted on the inner land to reduce roller load and reduced friction
- Runs cooler A Quantum Leap in Performance
- Stronger cages.
- Better contaminant purging