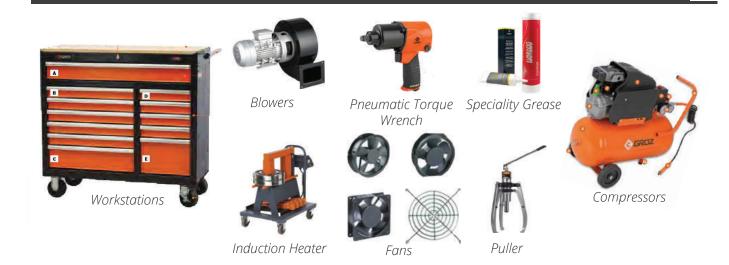

# TOOLS & EQUIPMENTS

#### Range of Products

- Automotive Tools
- Bottle Jacks
- Pliers & Cutters
- Vices & Clamps
- Impact Tools & Sockets
- Tool Boxes with Tools
- Nylon Tool Bags
- Tool Assortments

- **Torque Wrenches**
- Screw Drivers & Allen Keys
- Spanners & Wrenches
- Hammers, Punches, Mallets
- Hacksaw Frames & Blades
- Rust Preventives & Sprays
- Hydraulic Pallet Trucks
- Measuring Equipments

- Fuel Pumps & Guns
- In-Flow Meters & Filters

**BRANDS: GROZ** 

- Oil Pumps
- Waste Oil Handling
- AODD Pumps
- Speciality Chemical Pumps
- LED Worklights, Headlights
- Flash Lights

### **SPECIALITY GREASE**